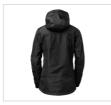

## Alma Shell Jacket w

Art nr: 1000357

Previous art. nr: 635-99

Practical, versatile wind and water resistant shell jacket in polyester ripstop fabric. Compatible with Alma lightweight jacket and Alma lightweight vest, attached as lining. Stylish women's fit and pocket details. Taped seams. Adjustable drawstring at the bottom. Adjustable and removable hood. Rubber strap with logo to adjust sleeves.