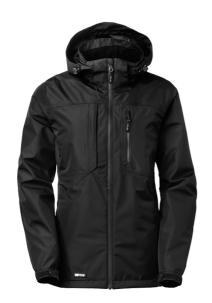

## Alma Shell Jacket w

Art nr: 1000357

Previous art. nr: 635-99

Practical, versatile wind and water resistant shell jacket in polyester ripstop fabric. Compatible with Alma lightweight jacket and Alma lightweight vest, attached as lining. Stylish women's fit and pocket details. Taped seams. Adjustable drawstring at the bottom. Adjustable and removable hood. Rubber strap with logo to adjust sleeves.