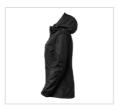

## Alma Shell Jacket w

Art nr: 1000357

Previous art. nr: 635-99

Practical, versatile wind and water resistant shell jacket in polyester ripstop fabric. Compatible with Alma lightweight jacket and Alma lightweight vest, attached as lining. Stylish women's fit and pocket details. Taped seams. Adjustable drawstring at the bottom. Adjustable and removable hood. Rubber strap with logo to adjust sleeves.